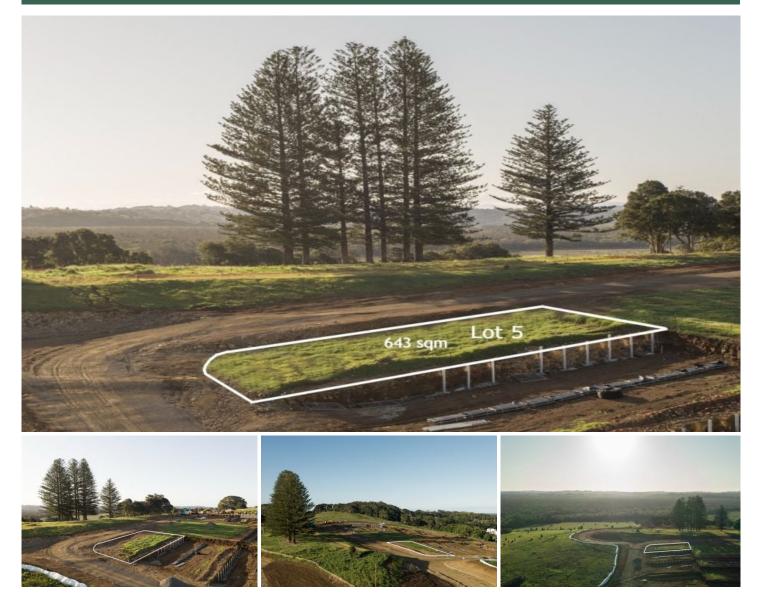

## Lennox Head

With a generous block size of 643m, and a prized hill-top position within the exciting new Lennox Rise development, here is the perfect opportunity to build your dream family home or prime investment property. Knockout views of Lennox Head's heritage Norfolk Pines, and the hinterland beyond, make this premium elevated homesite an opportunity not to be missed.

- Large, elevated R3 medium density zoned homesite due for completion in the first half of 2025

- Rare hinterland and iconic Norfolk Pine park views
- For full version visit the website

| Туре  | : Land     |
|-------|------------|
| Price | : \$945,00 |
|       | - 040      |

View

- 00-\$975,000
- Land Size : 643 sqm
  - : https://www.byronbaypropertyvalues.com.a u/sale/nsw/northern-rivers/lennox-head/resi dential/land/8161273

Yonika Davis 02 6687 4447

Harry McKinnon 66874447